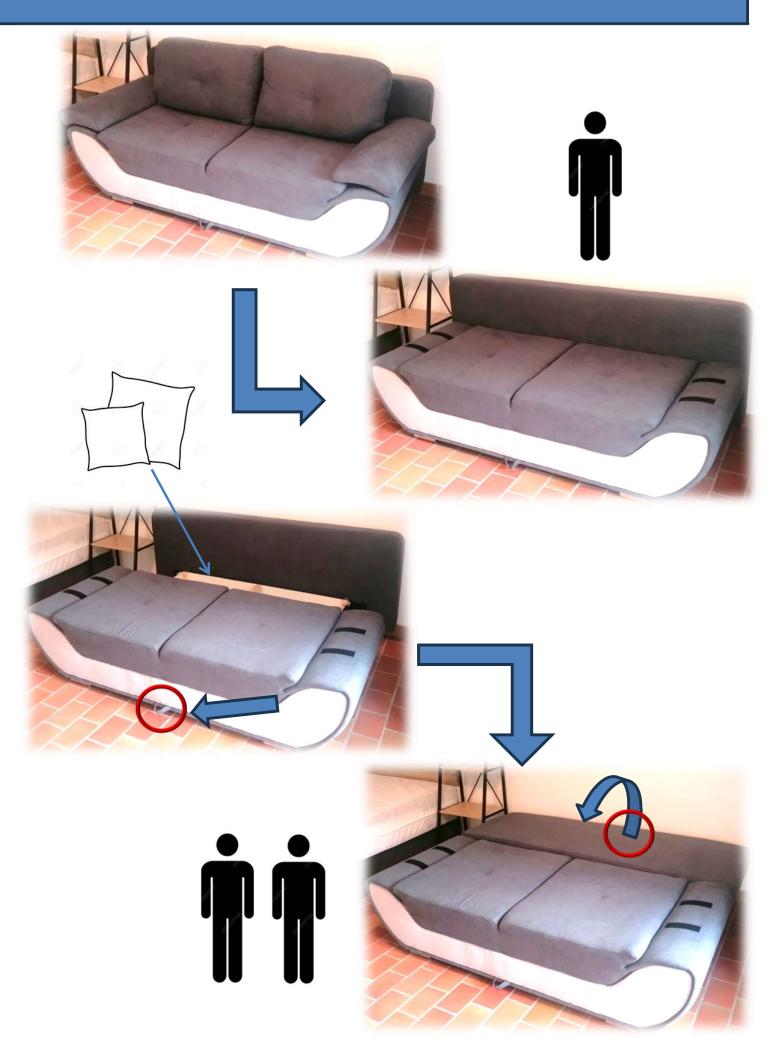

### Convertible Unfold

In order to maintain an optimal humidity level, a dehumidifier was installed

in the bathroom.

It is programmed in automatic mode. If, however, the noise inconveniences you at night, press "Power" to stop him.