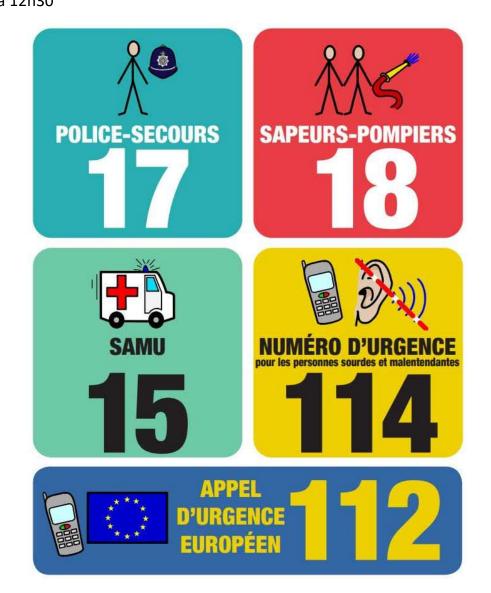

Lac, Base de loisirs de Carouge, 73250 Saint-Pierre-d'Albigny

04 80 47 05 67

RESTAURANT SOLEIL-974

Specialites Reunionnaise et conceptgrill

Gmail:Rene.dalleau974@gmail.com Tel:07 84 98 70 74

Chef:Rene Dalleau

Surplace/Emportér



2210 avenue de l'Arclusaz 73250 Saint-Pierre-d'Albigny

## Useful numbers

#### Maison de santé St Pierre d'Albigny

345 Rue de la Fin de la Louza73250 Saint-Pierre-d'Albigny04 79 62 62 10

#### Pharmacie de Laconnay

Pl. Charles Albert73250 Saint-Pierre-d'Albigny04 79 28 50 24

#### Office de Tourisme Cœur de Savoie

Find a tourist reception and tourist documentation at the Savoy Vine and Wine Museum, in Montmélian. 46 rue du Docteur Veyrat, 73800 Montmélian mardi de 14h à 18h mercredi, jeudi et vendredi de 10h à 12h et de 14h à 18h samedi de 10h à 12h30