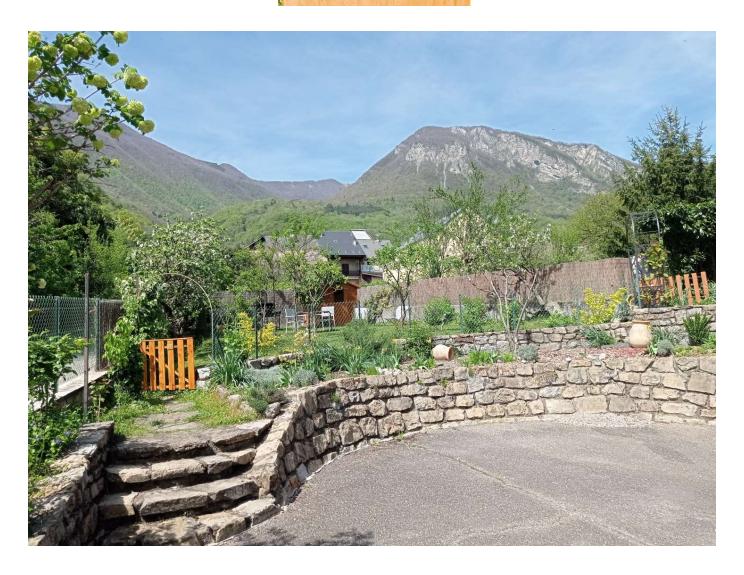

#### You can leave your bins on the left when leaving the studio. A sorting area is at your disposal.

Jardin de ges Plumetachette

Plumecachette is also a 100 m<sup>2</sup> garden that is entirely reserved for you.

A few steps and presto!

You have access to a space to read, relax, listen to the singing of the birds while admiring the Belledonne range, have breakfast in the sun or a meal that you have prepared on the barbecue.

Rummage through the hut, you will find everything you need to have a good time.