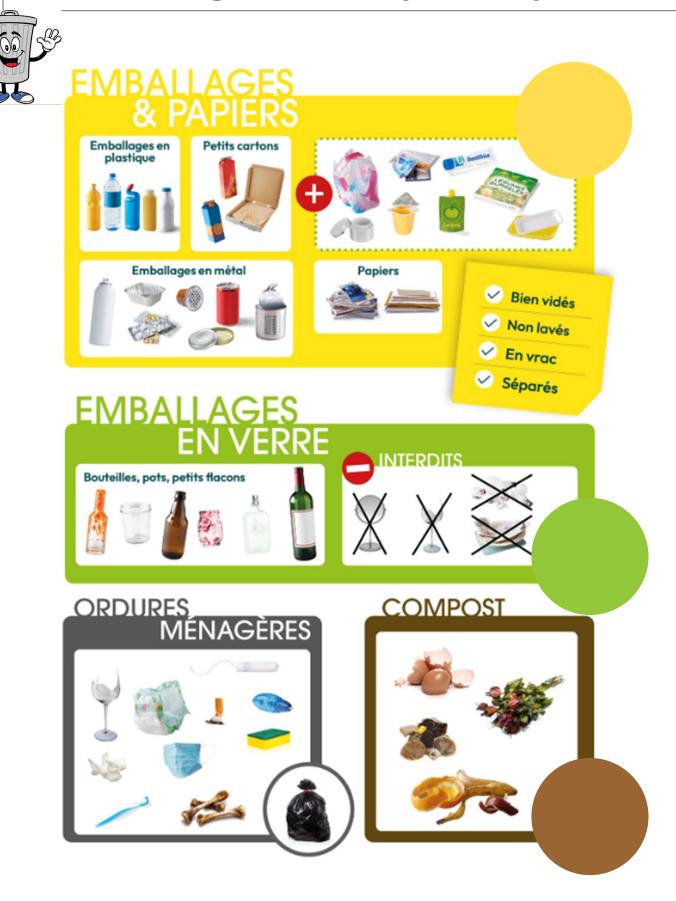

#### You can leave your bins on the left when leaving the studio. A sorting area is at your disposal.

Jardin de ges Plumetachette

Plumecachette is also a 100 m<sup>2</sup> garden that is entirely reserved for you.