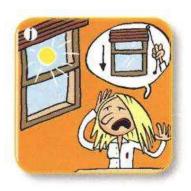

In order to minimize the effect of condensation and keep the heat in, remember to close the curtains and shutters at night.

The duvet is nice and warm Don't hesitate to lower heating at night.

In summer, remember to close the curtains and shutters to keep the cool.