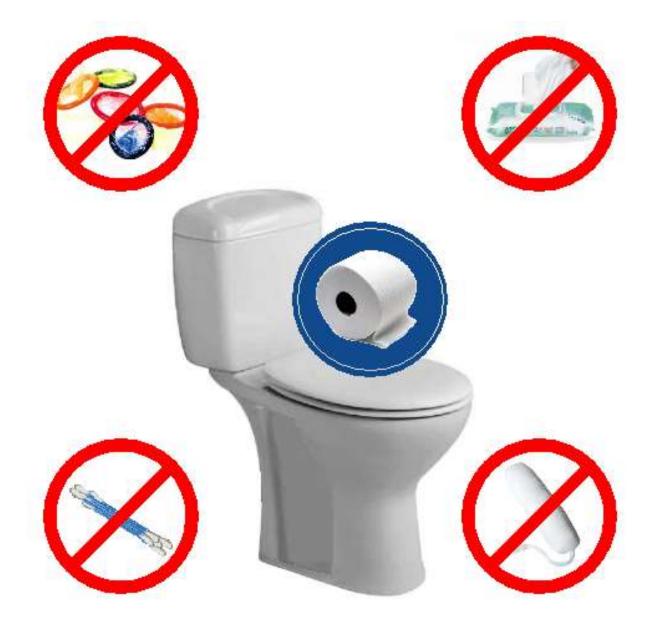

# Bathroom connected to a SFA Sanibroyeur

PLEASE DON'T FLUSH ANYTHING DOWN THE TOILET ONLY TOILFT PAPER