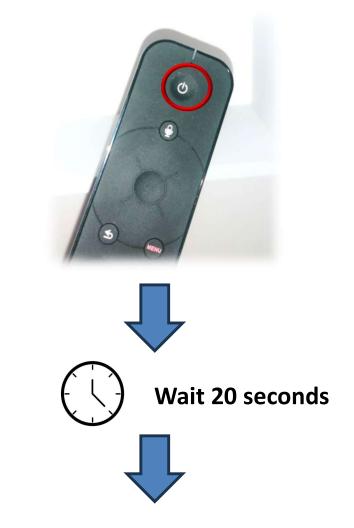

# HOUSE MANUAL

Here you will find some information useful about the places. Thank you for respecting the tranquillity.

We wish you a good installation and a pleasant stay at PlumeCachette.

We do not charge a cleaning fee. In return, we expect travellers to leave them clean after their passage.

In case of absence, we remain available by SMS on 06 61 58 92 82 or via WhatsApp +33 6 61 58 92 82

Sevda et Lionel

# Bathroom connected to a SFA Sanibroyeur



PLEASE DON'T FLUSH ANYTHING DOWN THE TOILET ONLY TOILFT PAPER



# NETWORK: WIFIstudio

PASSWORD: bienvenue

### TURN ON TV





### Convertible Unfold





In order to maintain an optimal humidity level, a dehumidifier was installed

in the bathroom.





It is programmed in automatic mode. If, however, the noise inconveniences you at night, press "Power" to stop him.

Leave the bathroom door open when you're away.

The device will do this for the entire studi a especially if you're hanging out laundry.

Laissez la porte ouverte



Remember to air out the bathroom after the shower and more generally the studio.



In order to minimize the effect of condensation and keep the heat in, remember to close the curtains and shutters at night.







The duvet is nice and warm Don't hesitate to lower heating at night.





In summer, remember to close the curtains and shutters to keep the cool.









#### You can le